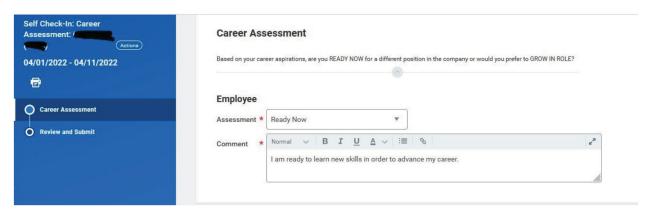

## READY NOW GROW IN ROLE PROCESS

Step 1: Answer Ready Now- Grow In Role question in Workday (Q2 performance task)

Step 2: Leaders answer Ready Now- Grow In Role question in Workday (Q2 performance task) for each employee

- Step 3: Leaders circle back with employees to share and hear perspectives on choice then submit task.
- Step 4: Leaders receive Ready Now- Grow In Role Summary Report

| First Name | Job Family      | Employee Assessment | Employee Comment                       | Manager Assessment | Manager Comment                                                                             | Aligned<br>during<br>review? | Manager Assessment<br>During Calibration |
|------------|-----------------|---------------------|----------------------------------------|--------------------|---------------------------------------------------------------------------------------------|------------------------------|------------------------------------------|
| Lisa       | Operations      |                     |                                        |                    |                                                                                             | ◆No                          | Ready now                                |
| DeRhonda   | Operations      | Ready Now           | I am transition into a new career path | Grow in Role       | I believe that this<br>employee should grow in<br>role before expanding<br>into a new role. | ♠No                          | Ready now                                |
| Shaun      | Operations      |                     |                                        |                    |                                                                                             | ●No                          | Ready now                                |
| Melissa    | Operations      | Grow in Role        | TESTING                                | Grow in Role       | TEST                                                                                        | Yes                          | Ready now                                |
| Gerald     | Risk Management |                     |                                        |                    |                                                                                             | ♦No                          | Ready now                                |
| Diana      | Operations      | Ready Now           | I am ready                             |                    |                                                                                             | ◆No                          | Grow in role                             |
| Tina       | Operations      |                     |                                        |                    |                                                                                             | ♦No                          | Grow in role                             |
| Yvette     | Operations      |                     |                                        |                    |                                                                                             | ♦No                          | Grow in role                             |