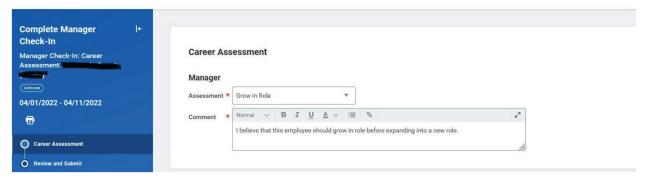

## READY NOW GROW IN ROLE PROCESS

Step 1: Answer Ready Now- Grow In Role question in Workday (Q2 performance task)

Step 2: Leaders answer Ready Now- Grow In Role question in Workday (Q2 performance task) for each employee

- Step 3: Leaders circle back with employees to share and hear perspectives on choice then submit task.
- Step 4: Leaders receive Ready Now- Grow In Role Summary Report

| First Name | Job Family      | Employee Assessment | Employee Comment                       | Manager Assessment | Manager Comment                                                                             | Aligned<br>during<br>review? | Manager Assessment<br>During Calibration |
|------------|-----------------|---------------------|----------------------------------------|--------------------|---------------------------------------------------------------------------------------------|------------------------------|------------------------------------------|
| Lisa       | Operations      |                     |                                        |                    |                                                                                             | ◆No                          | Ready now                                |
| DeRhonda   | Operations      | Ready Now           | I am transition into a new career path | Grow in Role       | I believe that this<br>employee should grow in<br>role before expanding<br>into a new role. | ♠No                          | Ready now                                |
| Shaun      | Operations      |                     |                                        |                    |                                                                                             | ●No                          | Ready now                                |
| Melissa    | Operations      | Grow in Role        | TESTING                                | Grow in Role       | TEST                                                                                        | Yes                          | Ready now                                |
| Gerald     | Risk Management |                     |                                        |                    |                                                                                             | ♦No                          | Ready now                                |
| Diana      | Operations      | Ready Now           | I am ready                             |                    |                                                                                             | ◆No                          | Grow in role                             |
| Tina       | Operations      |                     |                                        |                    |                                                                                             | ♦No                          | Grow in role                             |
| Yvette     | Operations      |                     |                                        |                    |                                                                                             | ♦No                          | Grow in role                             |